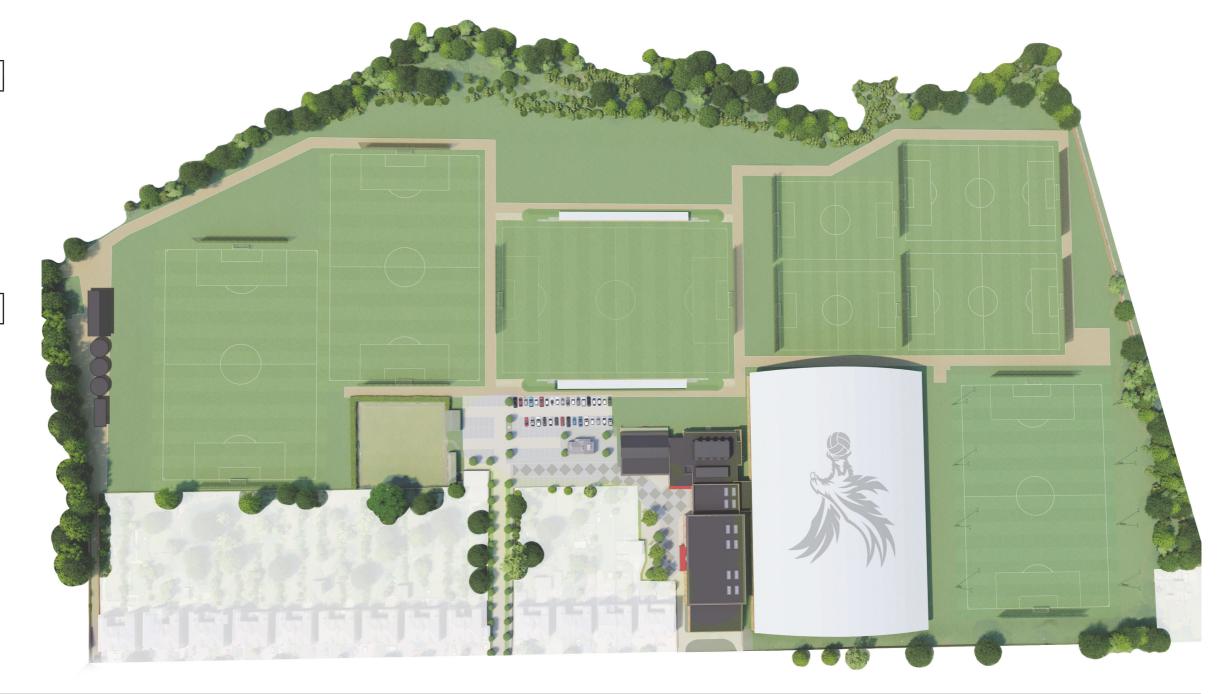

## 3.5 Amount - Proposed Areas

| GEA    |        |
|--------|--------|
| TOTAL: | 14,630 |

| GIA    |        |
|--------|--------|
| TOTAL: | 14,174 |

| Crystal Palace Football Club | Crystal Palace Academy, Copers Cope Road |
|------------------------------|------------------------------------------|
| cademy Redevelopment         | 3.0 Design Approach                      |