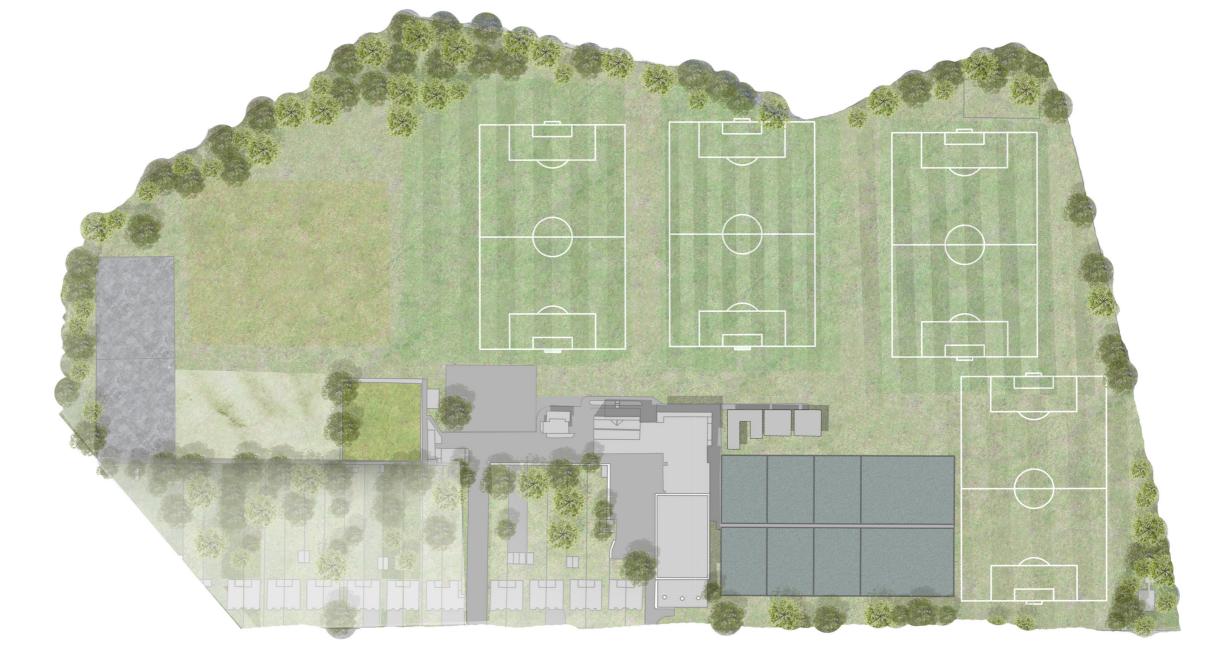

## 3.4 Amount - Existing Areas

| GEA    |       |
|--------|-------|
| TOTAL: | 4,540 |

| GIA    |       |
|--------|-------|
| TOTAL: | 4,210 |

30 19783-KSS-XX-XX-RP-A-0001-S2-P2 November 2019